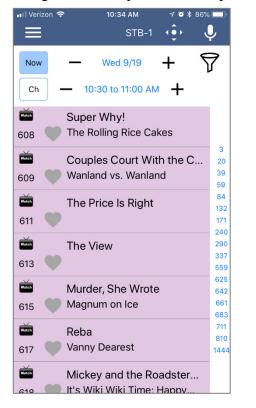

### **Program Guide**

- 1. To view the program guide data by time, select Guide from the MyTVs Menu at the top left corner of the app screen. If a user would like to view the program guide data by channel, they should select Channel Guide from the MyTVs Menu.
- 2. Begin browsing the Program Guide by swiping left or down for other shows in same time slot, right for next timeframe, or use channel numbers on right side.

#### Program Guide by Channel or by Time

**Select Filters** 

| •••Il Verizon <             | T0:35 AM                                        |
|-----------------------------|-------------------------------------------------|
| Now                         | - 6 - KDLT + 🏷                                  |
|                             | - Wed 09/19 +                                   |
| Currently Ai<br>10:00<br>AM | rrng<br>Today With Kathie Lee & H               |
| 11:00<br>AM                 | The Doctors<br>Experience Your Own Surgery T    |
| 12:00 🜀<br>PM               | Days of our Lives                               |
| 1:00<br>PM                  | Family Feud                                     |
| 1:30<br>PM                  | Family Feud                                     |
| 2:00<br>PM                  | Rachael Ray<br>Neil Patrick Harris and His Husb |
| 3:00<br>PM                  | Hot Bench<br>Poor Mom, Rich Daycare?; Oop       |
| 2.20                        | Lint Downlo                                     |