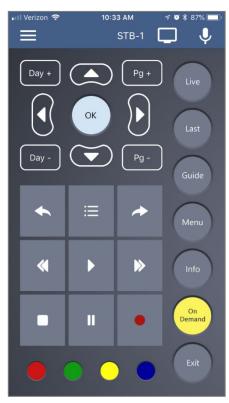

# **Remote Control**

This action allows your smartphone to function as a remote control. If the user swipes to the left, a number pad will appear and the user may enter a specific channel number to tune to, or channel up or down to change channels.

#### **Remote Control and Number Pad**