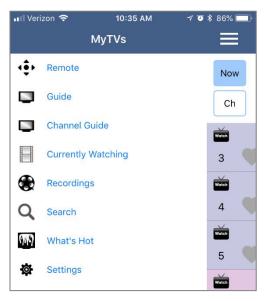

### MyTVs Menu

The following sections provide details for accessing the program guide, searching for a specific program, showing existing recordings or scheduled recordings, and using your smartphone as a working remote control with your set top box:

### Remote

This action allows you to use your smartphone as a functional remote control.

### • Guide

•

The Guide allows the user to view guide information by time and date. Programs may be selected within from the guide to view program details, schedule future recordings, and watch program.

### Channel Guide

The Channel Guide allows the user to view guide information by channel. Program may be selected within the guide to view program details, schedule recordings, and watch program.

### • Currently Watching

Shows the user what is currently being watched on the selected STB.

### • Recordings

All existing and scheduled recordings may be viewed within the Recordings menu. Users may select a STB from within their home and view either Current, Future and Series recordings. Allows the management of recordings to include deleting recordings or series.

### • Search

This action allows the user to search by titles, programs, keywords, or phrase for a specific program. Search results may be selected to view program details and schedule future recordings.

### • What's Hot

What's Hot provides the user with real time information about the most popular watched programs in the user's area as well as the most popular recordings and most popular series recordings. Program may be selected from within What's Hot to view program details and schedule future recordings. User may tune their TV to a program by selecting "Watch" on the program details screen.

### Settings

Users can mange their account, switch accounts, add devices, and refresh user and guide data.