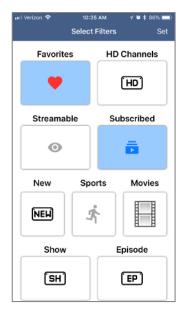

4. To filter the program guide, click the Filter Funnel icon. Click on any filters to have them applied to the program guide content and click "Set".

| ा। Verizon 🗢 | 10:35  | 5 AM    | -7 🛛 🕏 86% 🗖 | - |  |
|--------------|--------|---------|--------------|---|--|
|              | Select | Filters | Se           | t |  |
| Favorite     | s      | HD      | Channels     | 1 |  |
| •            | •      |         | ΉD           |   |  |
| Streama      | ble    | Su      | bscribed     | 1 |  |
| O            |        |         |              |   |  |
| New          | Spo    | rts     | Movies       |   |  |
| NEW          | E      |         |              |   |  |
| Show         |        | Episode |              | ) |  |
| (SH)         | (SH)   |         | EP)          |   |  |