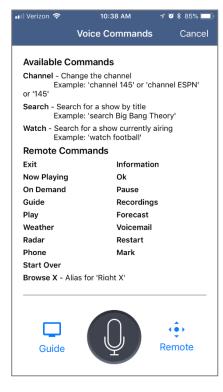

### **Voice Commands**

To activate the Voice Commands functionality,

- 1. Click on the microphone icon at the top right-hand corner of the MyTVs app.
- 2. This will bring up a Voice Commands screen and show a list of available commands.
- 3. Click on the Microphone button and speak the command.

NOTE: You must have Microphone and Speech Recognition activated on your smartphone in the MyTVs App settings.

### Voice Commands

Ļ