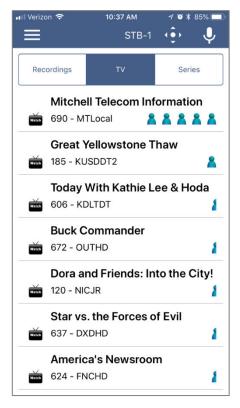

### Recordings

- 1. To show existing recordings, scheduled future recordings, and series recordings, select the Recordings button from the MyTVs menu.
- 2. To view existing recordings, select the Recorded option at the top of the screen. To view future scheduled recordings, select the Future option. To view Series recordings, select the Series option.
- 3. You also have options at the top of the screen to customize how your recordings are listed Alphabetical or By Date. You can also show the recordings Grouped or not grouped. And you can choose which Folder you would like to view recordings from.

### **Recordings – Recorded, Future, and Series**

| 📲 Verizon 🗢               | 10:36 AM                           | 7 🛛 🖇 86% 💶         | 🖬 ll Verizon 🗢           | 10:36 AM                            | 1 🛛 🗱 86% 🔲) | 🖬 🛛 Verizon 🗢                  | 10:36 AM        | 1 🛛 🛊 86% 💶   |
|---------------------------|------------------------------------|---------------------|--------------------------|-------------------------------------|--------------|--------------------------------|-----------------|---------------|
|                           | STB-1                              | <ul> <li></li></ul> |                          | STB-1                               |              | ≡                              | STB-1           | <b>(</b> •) ↓ |
| Sort Type<br>Date         | Date<br>All                        | Group               | Sort Type<br>Date        | Date<br>All                         | Group        | Sort Type<br>Priority          | Priority<br>All |               |
| Folder<br>All Recordings  |                                    |                     | Folder<br>All Recordings |                                     |              | Folder<br>All Recordings       |                 |               |
| Recorded                  | Future                             | Series              | Recorded                 | Future                              | Series       | Recorded                       | Future          | Series        |
| S Days of or<br>Yesterday | <b>ur Lives</b><br>12:00 to 1:00 F | PM                  |                          | our Lives<br>:00 to 1:00 PM         |              | Basement D<br>12 Series Rules  | VR              |               |
| S Days of o               | <b>ur Lives</b><br>2:00 to 1:00 P  | NA                  | -                        | 's College Voll<br>Ite at Minnesota |              | cDVR DVR<br>9 Series Rules     |                 |               |
| Unbroken                  |                                    | n                   | O Days of                | our Lives                           |              | Family-Rool<br>17 Series Rules | m DVR           |               |
| Sneak Peel                | Med                                |                     | S Flip or F<br>No Busin  | lop<br>Jess Like the Flip           | oping Busi   |                                |                 |               |
| Super Spy                 | e Masters<br>Treehouse             |                     | -                        | our Lives<br>2:00 to 1:00 PM        | 1            |                                |                 |               |
| S Days of o               | ur Lives                           |                     | 🜀 Treehou                | ise Masters                         |              |                                |                 |               |