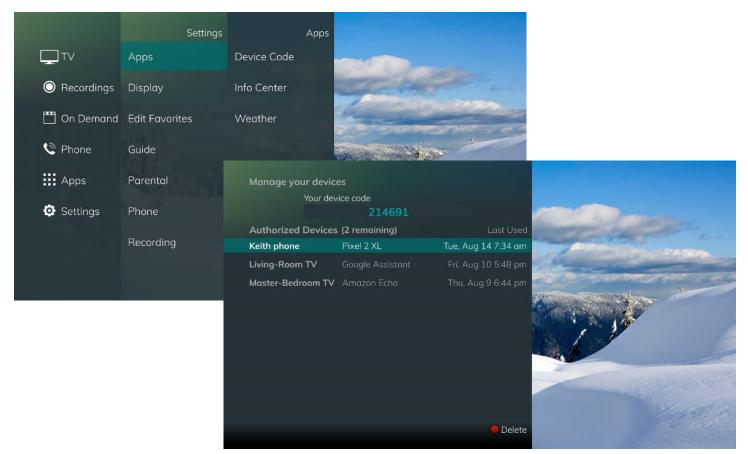

### **MyTVs Application**

- 1. Download the MyTVs application by Innovative Systems from the appropriate user store (Apple App Store or Google Play Store).
- 2. Select the MyTVs icon from the screen. Click ADD NEW ACCOUNT.
- 3. Follow the steps in the App to link your device to your Video Account through your STB.
- 4. Select Menu on your TV remote control.
- 5. Arrow down to Settings-Apps-Device Code.
- 6. In the Mange Your Devices screen, Your Device Code will appear in the window.
- 7. Enter the Device Code into your MyTVs app.
- 8. Click PAIR DEVICE.

- Select menu on your TV remote
- Navigate down to the 'Settings' menu button
- Select 'Apps' at the top of the menu
- Select 'Device Code'
- A 6-digit code will appear on the screen
- Enter that 6-digit code into the
- space above