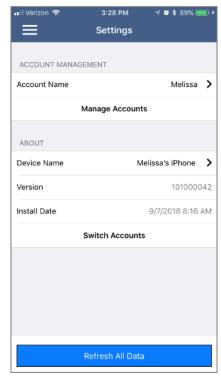

### Settings

Click on Settings in the MyTVs menu to view Account information.

- 1. A user can manage their account by clicking on Manage Accounts.
- 2. They can also switch to a different account or add another device by clicking on Switch Accounts.
- 3. Refresh All Data allows all settings, recordings, and guide data to be refreshed and updated.

#### Settings