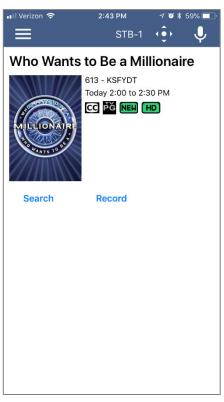

- 3. From the search results, a user can select the program (episode) they would like to view, and a Program Details screen will appear with the program description, the air date and time, and the channel number the program will be aired.
- 4. In the Program Details window, click Search to view future programming or click Record to set a recording of this program.
- 5. If your provider offers Restart TV, you will have the ability to record the show or event from the beginning.

### What's Hot

- 1. To view the What's Hot app, select What's Hot from the MyTVs Menu.
- 2. What's Hot will show the most watched TV programs, Recordings, and Series Recordings.
- 3. To view the program information, select a program and a Program Details window will appear with the program description, the air date and time, and the channel number the program will be aired on.
- 4. From this Program Details window, users can also Search for more air times of this program, set a recording of this program, or watch.